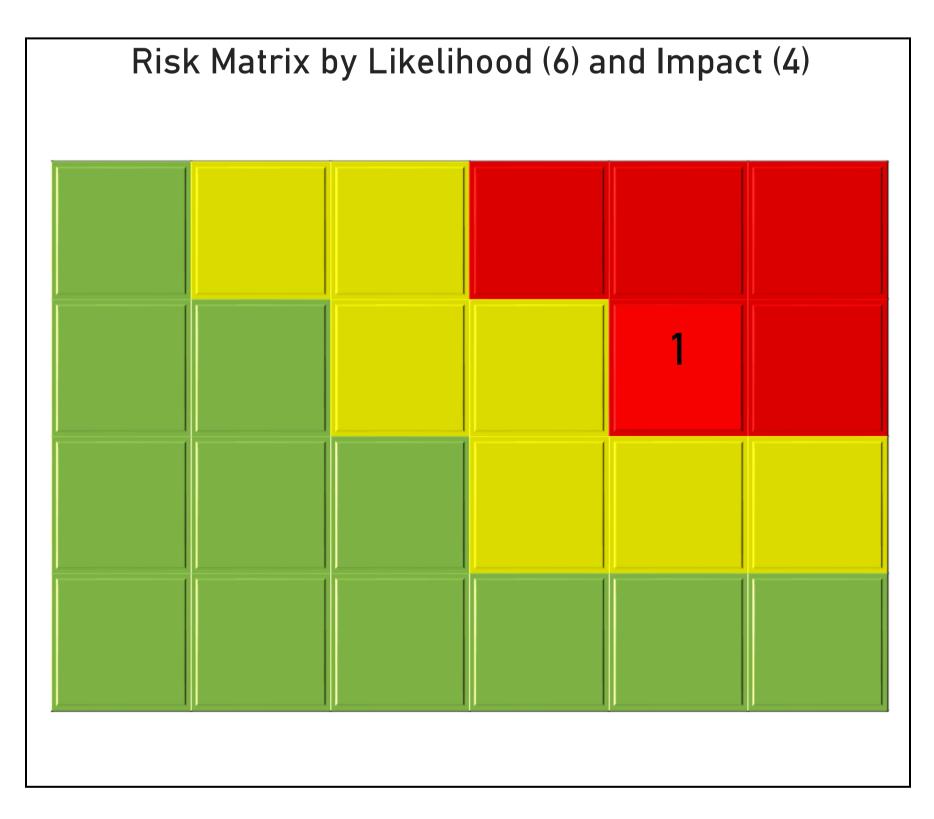

| RISK TITLE          | RISK DESCRIPTION                                                                                                                                                                                                                                                                                   | CONTROL ACTIONS                                                                                                                                                                                                                                                                                                                                                                                                                                                                                                                                                                                                                                                                                                                                                                                                                                                                                                                                                                                                                                                                                                                                                                                                                                                                                                                                                                                                                                              | TARGET<br>RISK<br>SCORE | CURRENT<br>RISK<br>SCORE | CURRENT<br>LIKELIHOOD | CURRENT<br>IMPACT | TARGET<br>COMPLETION<br>DATE |
|---------------------|----------------------------------------------------------------------------------------------------------------------------------------------------------------------------------------------------------------------------------------------------------------------------------------------------|--------------------------------------------------------------------------------------------------------------------------------------------------------------------------------------------------------------------------------------------------------------------------------------------------------------------------------------------------------------------------------------------------------------------------------------------------------------------------------------------------------------------------------------------------------------------------------------------------------------------------------------------------------------------------------------------------------------------------------------------------------------------------------------------------------------------------------------------------------------------------------------------------------------------------------------------------------------------------------------------------------------------------------------------------------------------------------------------------------------------------------------------------------------------------------------------------------------------------------------------------------------------------------------------------------------------------------------------------------------------------------------------------------------------------------------------------------------|-------------------------|--------------------------|-----------------------|-------------------|------------------------------|
| Perception of Place | There is a risk that Aberdeen's image as an attractive place to live or relocate may be negatively impacted due to the influence of concurrent economic events in recent years. This unfavourable perception has the potential to hinder the region's ability to achieve inclusive economic growth | Programme 1: A thriving economy Maintaining and growing reputation of being a global innovation hub. Supporting the internationalisation of key growth sectors, in order to maintain North East Scotland's share of overall Scottish exports. Creating an investment environment where businesses can flourish. Maintaining levels of inward investment into the region  Programme 2: An outstanding natural Environment Increasing the number of businesses in the region with accredited net zero credentials Being recognised as a leading visitor destination by 2030 Protecting the natural capital and landscape of the region Delivering a step change in the number and take up of active travel schemes.  Programme 3 – A healthy and skilled population – Improving our citizens' self-reported wellbeing Reducing the % of employers with a skills gap to o <5% Narrowing disability, racial and gender-based inequalities Ensuring people achieve higher level qualifications. Delivering a just transition by reducing the proportion of income deprived households. Improving levels of healthy life expectancy  Programme 4 – A strong community and cultural identity Fostering a strong sense of cultural identity and belonging in the region Increasing the number of assets held by communities across the region. Creating a clearer/ stronger identity and cultural narrative Increasing the number of jobs in the creative industries | 3                       | 15                       | 5                     | 3                 | 30 March 2028                |